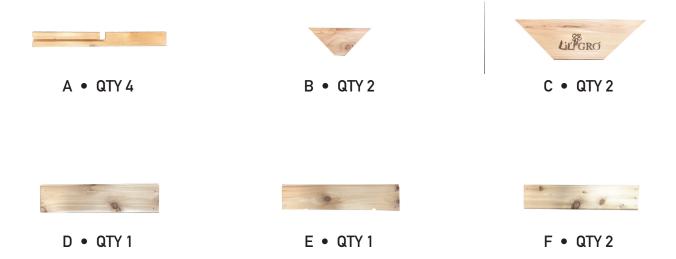

## Lil' GRO Veg Wedge Parts List

Other Parts include: Hardware Package & Landscape Fabric

Take two parts A and place them inside each other's notches, keeping the grooved parts going in the same direction, as shown above.