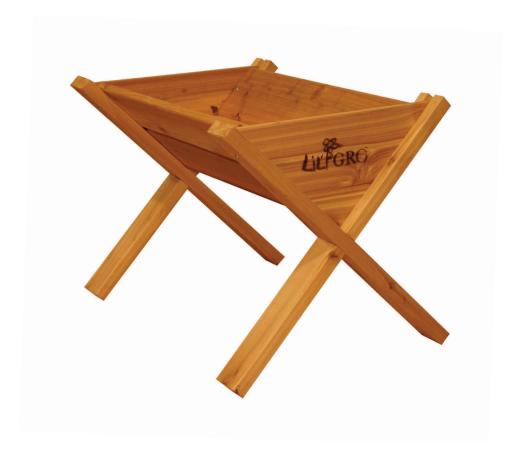

Innovative Solutions for Gardeners Everywhere!®

## Assembly Manual

© 2016 GRO Products All Rights Reserved

## Lil' GRO Veg Wedge

## Lil' GRO Veg Wedge Parts List



Other Parts include: Hardware Package & Landscape Fabric



Take two parts A and place them inside each other's notches, keeping the grooved parts going in the same direction, as shown above.



Place part B in the grooves, tight to the bottom of the grooves, as shown above.



Place part C on top of part B, keeping it tight to part B and the inside of the grooves, as shown above.



Before moving onto the next step, make sure that the gaps between the top of part C and the tops of parts A are equal and approximately 3/8", as shown above.



Lay this assembly on a flat surface and secure them together using the provided 2