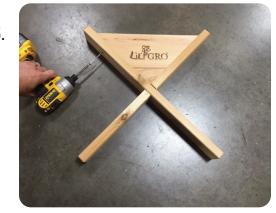

Lay this assembly on a flat surface and secure them together using the provided 2 1/2" screws, through the predrilled holes, as shown above. Repeat steps 1-5 for the other end.

Next, put the X braces upright & apart, approximately the length of the trough boards. The Lil' GRO logo will be on the outside of both ends.