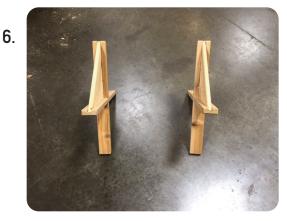

Lay this assembly on a flat surface and secure them together using the provided 2 1/2" screws, through the predrilled holes, as shown above. Repeat steps 1-5 for the other end.

Next, put the X braces upright & apart, approximately the length of the trough boards. The Lil' GRO logo will be on the outside of both ends.