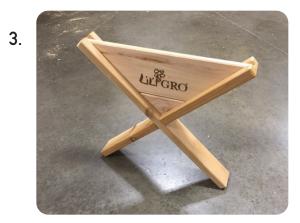

Lay this assembly on a flat surface and secure them together using the provided 2 1/2" screws, through the predrilled holes, as shown above. Repeat steps 1-5 for the other end.

Next, put the X braces upright & apart, approximately the length of the trough boards. The Lil' GRO logo will be on the outside of both ends.