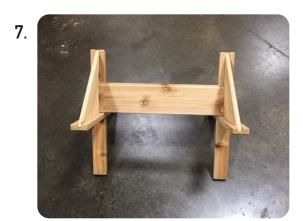

Lay this assembly on a flat surface and secure them together using the provided 2 1/2" screws, through the predrilled holes, as shown above. Repeat steps 1-5 for the other end.

Next, put the X braces upright & apart, approximately the length of the trough boards. The Lil' GRO logo will be on the outside of both ends.

Place part D in the "V" first, with the smooth side out, making sure you keep the ends tight to the X braces as shown above.

Once the trough board is in place, attach it to the Wedge frame through the pre-drilled holes, using the provided 1 1/2"screws as shown above. Be sure to keep the X brace tight with the trough boards.