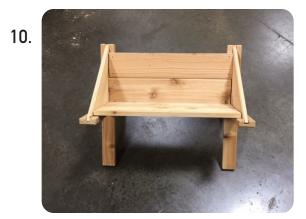

Place two parts F on each side of the Wedge, keeping the smooth side out and the groove all the way down on the tongue of the preceding board. Attach them as shown in Figure 8.

We highly suggest sealing your Lil' GRO Veg Wedge. This will lengthen the life of your Lil' GRO Veg Wedge, helping protect it from the sun, rain & other elements.