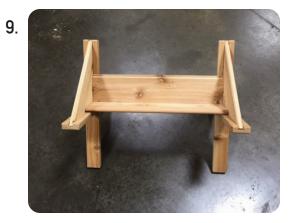

Next, place Board E in the Wedge, on top of part D, making sure the notches are facing down & keeping the smooth side out. Continue to attach the boards as you place them. It is important the notches face down for drainage.

Place two parts F on each side of the Wedge, keeping the smooth side out and the groove all the way down on the tongue of the preceding board. Attach them as shown in Figure 8.

We highly suggest sealing your Lil' GRO Veg Wedge. This will lengthen the life of your Lil' GRO Veg Wedge, helping protect it from the sun, rain & other elements.