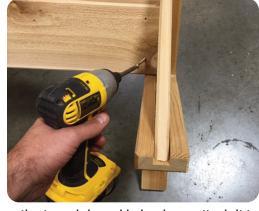

Place part D in the "V" first, with the smooth side out, making sure you keep the ends tight to the X braces as shown above.

Once the trough board is in place, attach it to the Wedge frame through the pre-drilled holes, using the provided 1 1/2"screws as shown above. Be sure to keep the X brace tight with the trough boards.