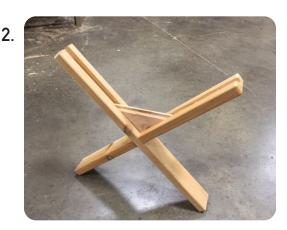

Lay this assembly on a flat surface and secure them together using the provided 2 1/2" screws, through the predrilled holes, as shown above. Repeat steps 1-5 for the other end.

Next, put the X braces upright & apart, approximately the length of the trough boards. The Lil' GRO logo will be on the outside of both ends.