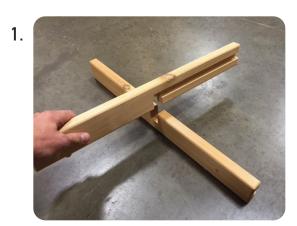

## Lil' GRO Veg Wedge Parts List

Other Parts include: Hardware Package & Landscape Fabric

Take two parts A and place them inside each other's notches, keeping the grooved parts going in the same direction, as shown above.